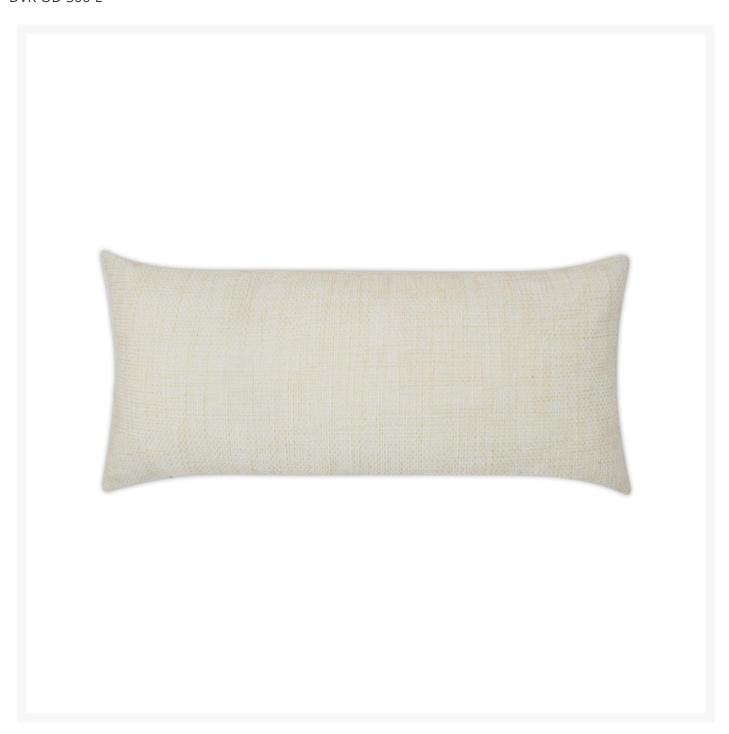

## Double Trouble Linen Lumbar Outdoor Pillow 24x12

DVK-OD-306-L

Double Trouble in Linen compliments your décor with its simple woven texture. This pillow has the same fabric on front and back and comes in these colorways: Linen, Navy, and Turquoise. It is also available as a