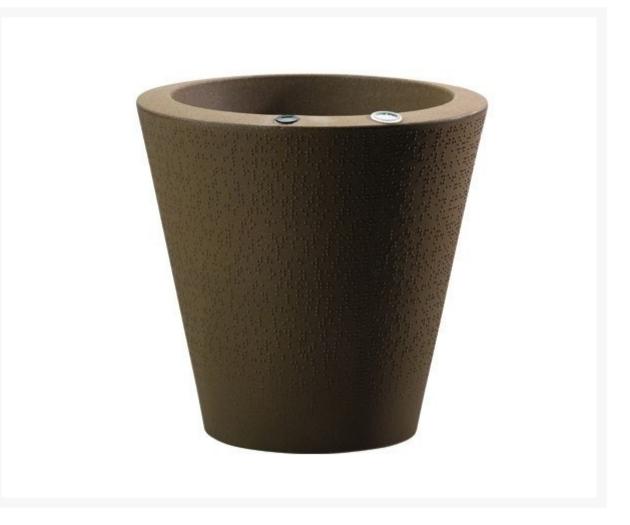

## Dot Planter 26" Diameter

CRGN-A5965

We believe gardens can connect with people just like languages. Our Dot planter was designed with Braille wrapped around this container to create a one-of-a-kind texture that reminds us of the beauty in communication. This self-watering plant pot is a beautiful addition to both traditional and modern spaces. Stage the different sizes together to create groupings of different plants. The Dot planter features a built-in TruDrop One system. It is an innovative self-watering technology that reduces the need for frequently watering your potted plants.