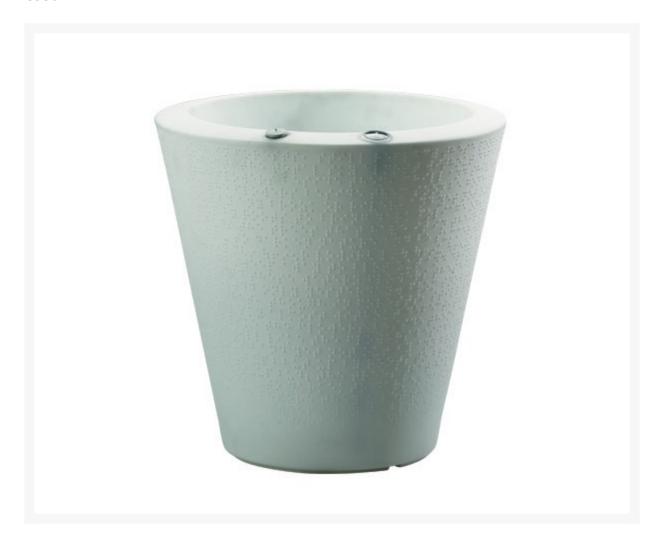

## Dot Planter 20" Diameter

CRGN-A5950

We believe gardens can connect with people just like languages. Our Dot planter was designed with Braille wrapped around this container to create a one-of-a-kind texture that reminds us of the beauty in communication. This self-watering plant pot is a beautiful addition to both traditional and modern spaces. Stage the different sizes together to create groupings of different plants. The Dot planter features a built-in TruDrop One system. It is an innovative self-watering technology that reduces the need for frequently watering your potted plants.