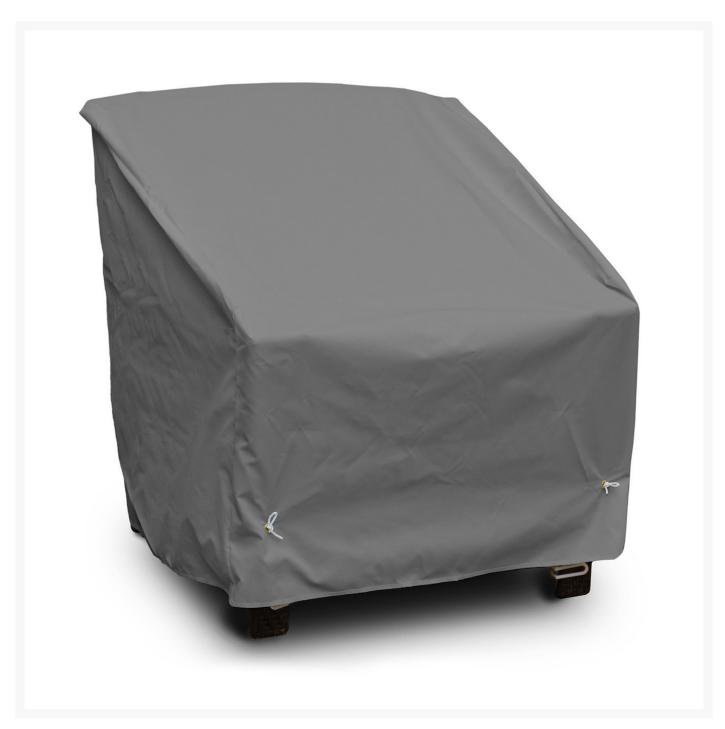

## Deep Seating Chair Cover - 43W x 40D x 31H in.

KVRS-9302

In design and construction, the KoverRoos® outdoor furniture covers are the best on the market. Outdoor

covers need to breathe so that mold and mildew does not grow. These covers use quality materials that are one-way breathable. This allows moisture to escape while still keeping dirt out. These light-weight covers are stronger than most vinyl ones.

## KoverRoos®MAX

This eco-friendly patented cover will retain its color and strength in severe weather. It is extremely breathable and durable.

- Includes: Cover and storage pouch
- Attachment Method: Drawstring, Velcro, and U-shaped hook and bungee system (Set of 4)
- Easy to fold and store
- One-way breathable
- Weather resistant
- Handles temperatures from -100&deg to 240° F
- Made in the USA
- Dimensions: 43"W x 40"D x 31"H