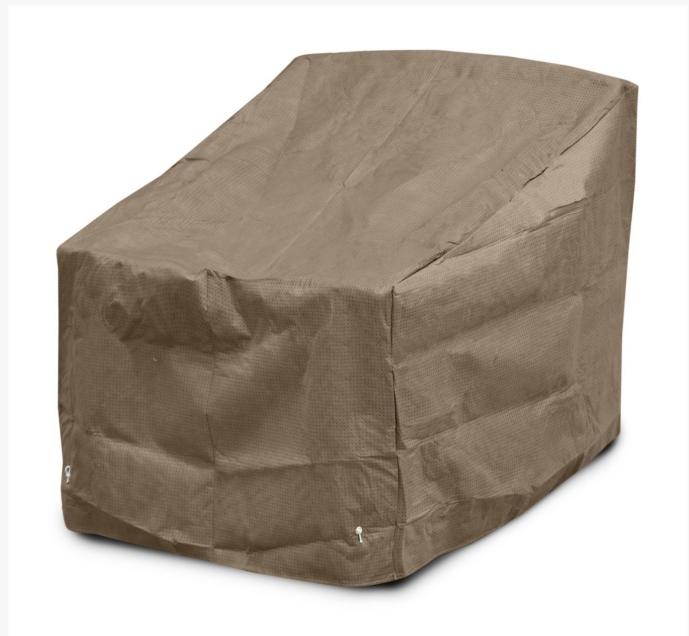

## Deep Seating Chair Cover - 36W x 37D x 32H in.

KVRS-9902

In design and construction, the KoverRoos® outdoor furniture covers are the best on the market. Outdoor covers need to breathe so that mold and mildew does not grow. These covers use quality materials that are one-way breathable. This allows moisture to escape while still keeping dirt out. These light-weight covers are stronger than most vinyl ones.

## KoverRoos®MAX

This eco-friendly patented cover will retain its color and strength in severe weather. It is extremely breathable and durable.

- Includes: Cover and storage pouch
- Attachment Method: Drawstring, Velcro, and U-shaped hook and bungee system (Set of 4)
- Easy to fold and store
- One-way breathable
- Weather resistant
- Handles temperatures from -100&deg to 240° F
- Made in the USA
- Dimensions: 36"W x 37"D x 32"H