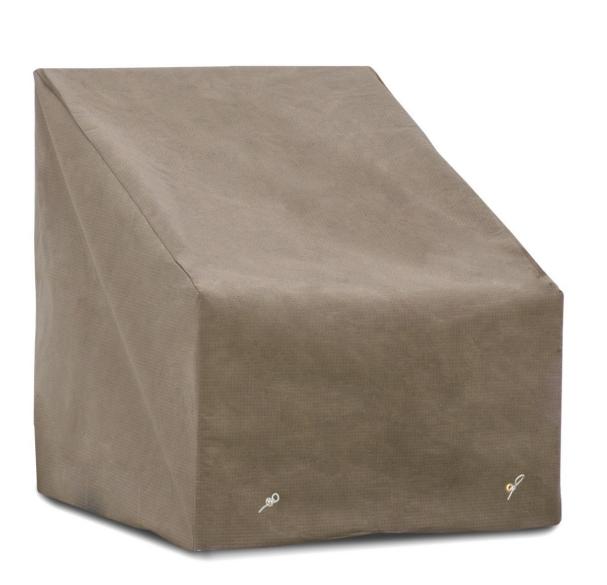

## Deep Seating Chair Cover - 34W x 40D x 33H in.

KVRS-6550

In design and construction, the KoverRoos® outdoor furniture covers are the best on the market. Outdoor

covers need to breathe so that mold and mildew does not grow. These covers use quality materials that are one-way breathable. This allows moisture to escape while still keeping dirt out. These light-weight covers are stronger than most vinyl ones.

## KoverRoos®MAX

This eco-friendly patented cover will retain its color and strength in severe weather. It is extremely breathable and durable.

- Includes: Cover and storage pouch
- Attachment Method: Drawstring, Velcro, and U-shaped hook and bungee system (Set of 4)
- Easy to fold and store
- One-way breathable
- Weather resistant
- Handles temperatures from -100&deg to 240° F
- Made in the USA
- Dimensions: 34"W x 40"D x 33"H