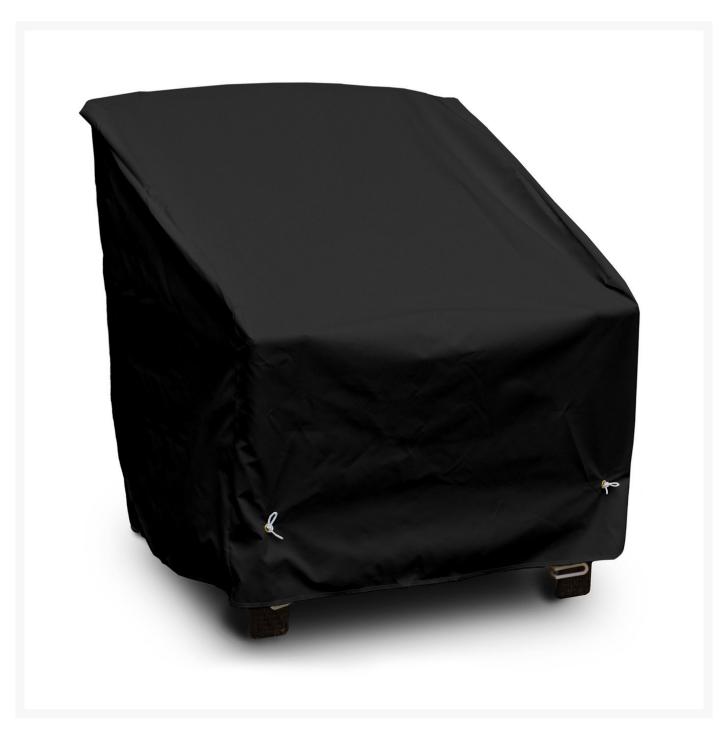

## Deep Seating Chair Cover - 34W x 35D x 32H in.

KVRS-6150

In design and construction, the KoverRoos® outdoor furniture covers are the best on the market. Outdoor

covers need to breathe so that mold and mildew does not grow. These covers use quality materials that are one-way breathable. This allows moisture to escape while still keeping dirt out. These light-weight covers are stronger than most vinyl ones.

## KoverRoos®MAX

This eco-friendly patented cover will retain its color and strength in severe weather. It is extremely breathable and durable.

- Includes: Cover and storage pouch
- Attachment Method: Drawstring, Velcro, and U-shaped hook and bungee system (Set of 4)
- Easy to fold and store
- One-way breathable
- Weather resistant
- Handles temperatures from -100&deg to 240° F
- Made in the USA
- Dimensions: 34"W x 35"D x 32"H