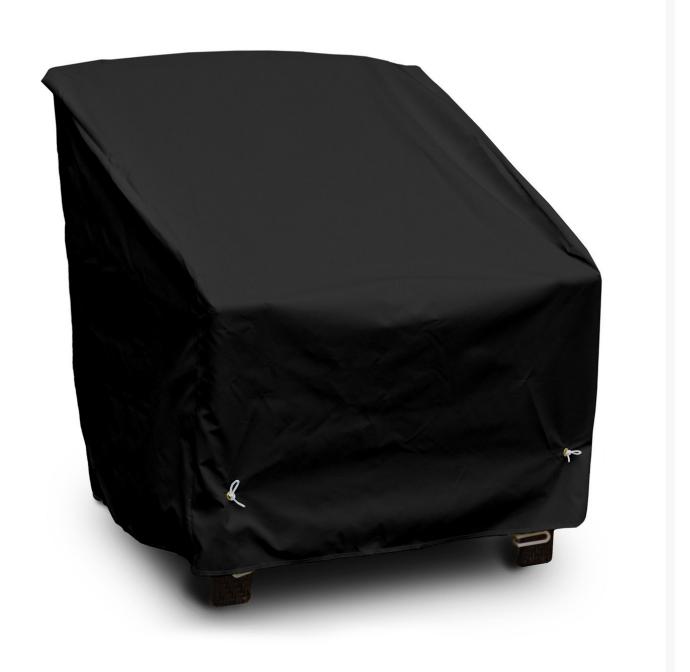

## Deep Seating Chair Cover - 32W x 32D x 33H in.

KVRS-9901

In design and construction, the KoverRoos® outdoor furniture covers are the best on the market. Outdoor

covers need to breathe so that mold and mildew does not grow. These covers use quality materials that are one-way breathable. This allows moisture to escape while still keeping dirt out. These light-weight covers are stronger than most vinyl ones.

## KoverRoos®MAX

This eco-friendly patented cover will retain its color and strength in severe weather. It is extremely breathable and durable.

- Includes: Cover and storage pouch
- Attachment Method: Drawstring, Velcro, and U-shaped hook and bungee system (Set of 4)
- Easy to fold and store
- One-way breathable
- Weather resistant
- Handles temperatures from -100&deg to 240° F
- Made in the USA
- Dimensions: 32"W x 32"D x 33"H