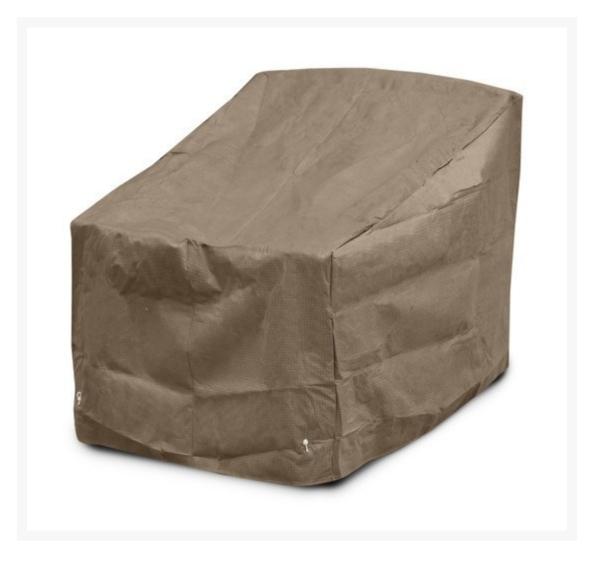

## Deep Seating Chair Cover - 29W x 27D x 29H in.

KVRS-9801

In design and construction, the KoverRoos® outdoor furniture covers are the best on the market. Outdoor covers need to breathe so that mold and mildew does not grow. These covers use quality materials that are one-way breathable. This allows moisture to escape while still keeping dirt out. These light-weight covers are stronger than most vinyl ones.

KoverRoos®MAX

This eco-friendly patented cover will retain its color and strength in severe weather. It is extremely breathable and durable.

- Includes: Cover and storage pouch
- Attachment Method: Drawstring, Velcro, and U-shaped hook and bungee system (Set of 4)
- Easy to fold and store
- One-way breathable
- Weather resistant
- Handles temperatures from -100&deg to 240° F
- Made in the USA
- Dimensions: 29"W x 27"D x 29"H