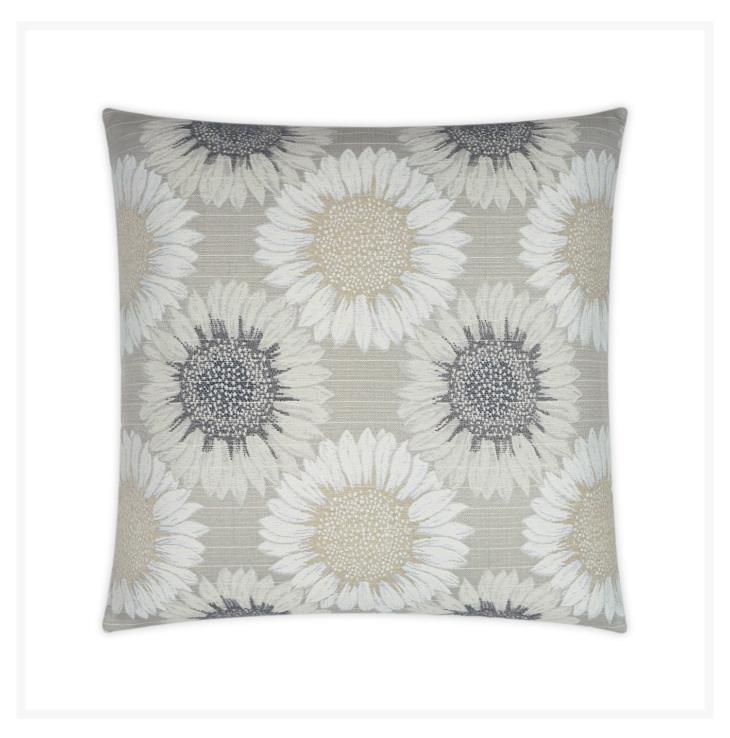

## Daisy Chain Sand Outdoor Pillow 22x22

DVK-OD-360-S

This premium floral pillow is a great for pairing with your outdoor seating. It has a solid color fabric on the back.

- These fashionable outdoor accent pillows are the perfect way to update the look of your patio furniture
- Polyester Angel Hair Down Alternative insert
- Only the highest quality materials for durability, longevity, and comfort
- High abrasion and pill-resistant
- Quick Dry
- Stain and liquid resistant
- Ultraviolet & fade resistant
- Mildew, mold & rot resistant
- Resists Dry & Wet Crocking
- Made in the USA
- Note: These pillows are made to order and cannot be cancelled, refunded, or returned