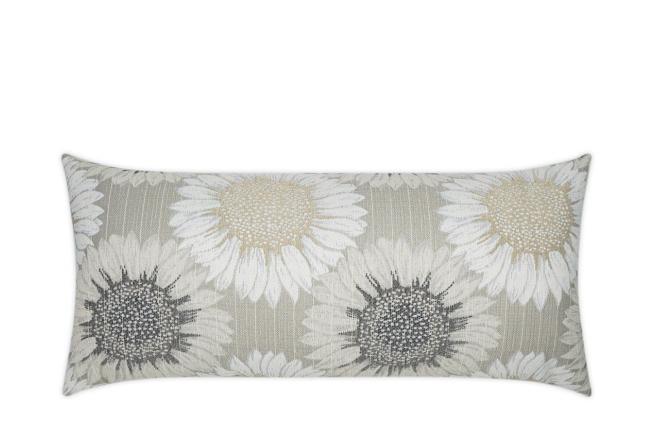

## Daisy Chain Sand Lumbar Outdoor Pillow 24x12

DVK-OD-361-S

This floral lumbar pillow is great for pairing with your accent pillows. It can also come as a square pillow.

- These fashionable outdoor accent pillows are the perfect way to update the look of your patio furniture
- Polyester Angel Hair Down Alternative insert
- Only the highest quality materials for durability, longevity, and comfort
- High abrasion and pill-resistant
- Quick Dry
- Stain and liquid resistant
- Ultraviolet & fade resistant
- Mildew, mold & rot resistant
- Resists Dry & Wet Crocking
- Made in the USA
- Note: These pillows are made to order and cannot be cancelled, refunded, or returned