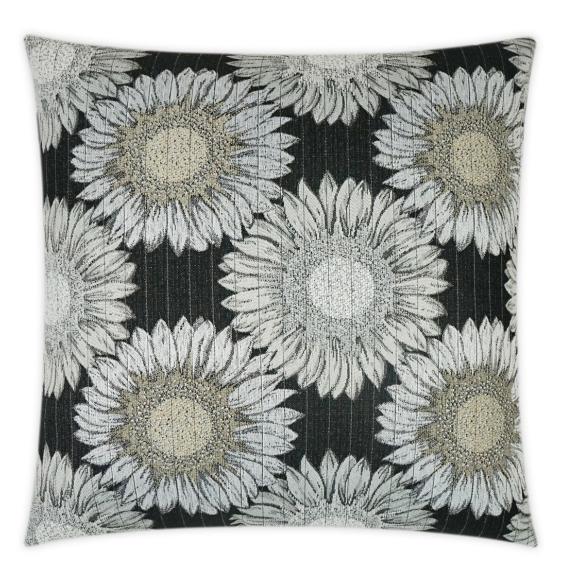

## Daisy Chain Black Outdoor Pillow 22x22

DVK-OD-360-B

This premium floral pillow is a great for pairing with your outdoor seating. It has a solid color fabric on the back.

- These fashionable outdoor accent pillows are the perfect way to update the look of your patio furniture
- Polyester Angel Hair Down Alternative insert
- Only the highest quality materials for durability, longevity, and comfort
- High abrasion and pill-resistant
- Quick Dry
- Stain and liquid resistant
- Ultraviolet & fade resistant
- Mildew, mold & rot resistant
- Resists Dry & Wet Crocking
- Made in the USA
- Note: These pillows are made to order and cannot be cancelled, refunded, or returned