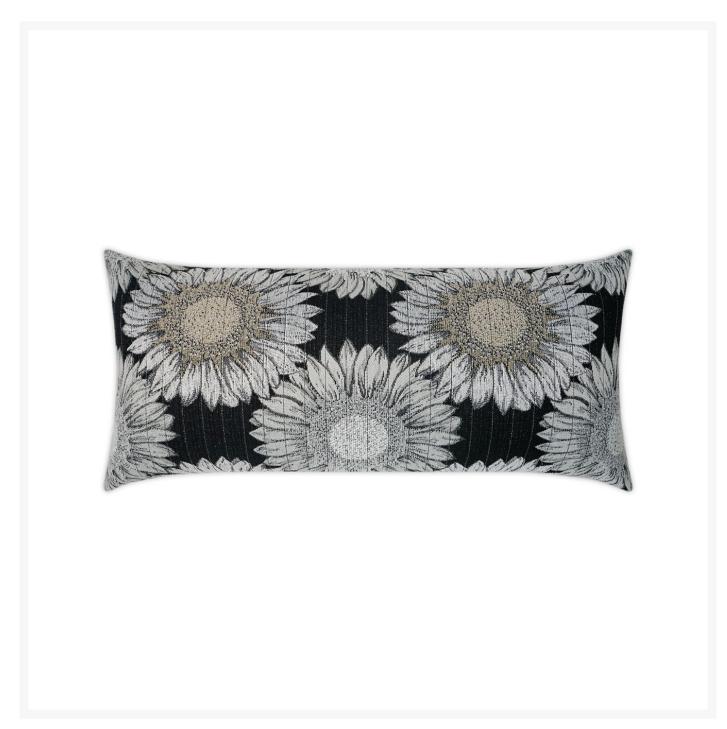

## Daisy Chain Black Lumbar Outdoor Pillow 24x12

DVK-OD-361-B

This floral lumbar pillow is great for pairing with your accent pillows. It can also come as a square pillow.

- These fashionable outdoor accent pillows are the perfect way to update the look of your patio furniture
- Polyester Angel Hair Down Alternative insert
- Only the highest quality materials for durability, longevity, and comfort
- High abrasion and pill-resistant
- Quick Dry
- Stain and liquid resistant
- Ultraviolet & fade resistant
- Mildew, mold & rot resistant
- Resists Dry & Wet Crocking
- Made in the USA
- Note: These pillows are made to order and cannot be cancelled, refunded, or returned