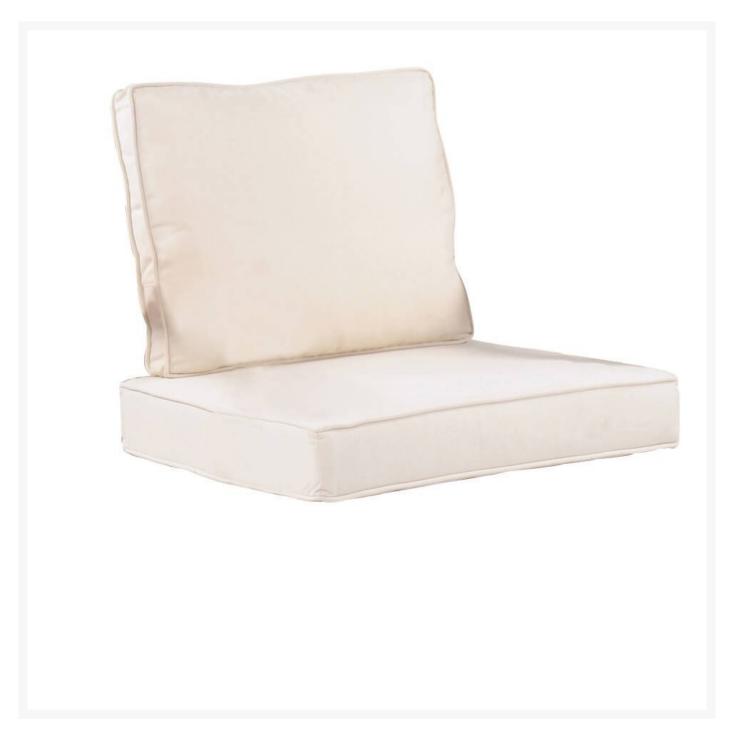

## Cushion Only for Kingsley Bate Somerset Deep Seating Lounge Chair

KYB-CUS102

Cushions for Kingsley Bate Somerset Deep Seating Lounge Chair. These cushions are made for outdoor use and are constructed of polyester foam fill wrapped in acrylic fabric.