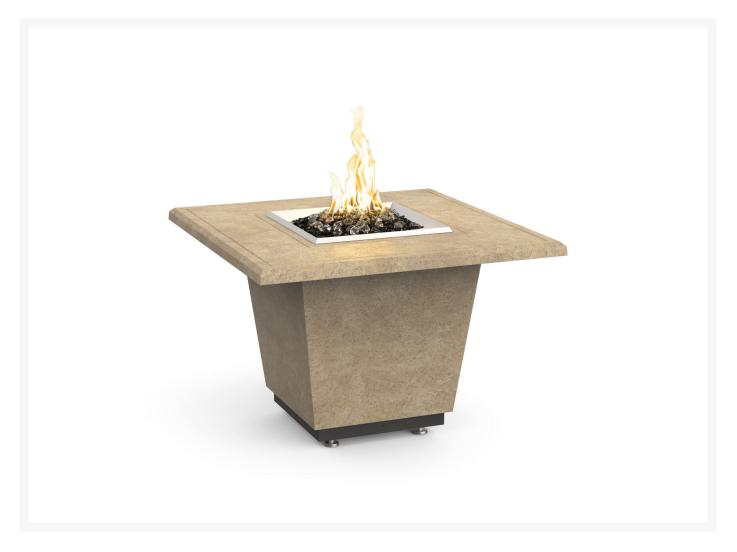

## Cosmopolitan Square Fire Pit Table (Textured Finish)

CGP-640

The Cosmopolitan Fire Table has a sleek contemporary design that will accentuate your outdoor living space. This fire table will keep you warm in the evenings and will provide a welcoming atmosphere.

- Made from durable fiberglass reinforced concrete
- Recommended: 10 lbs fire glass in addition to the included lava granules
- Choose from natural gas or propane
- Optional 120V Bluetooth FyreStarter Ignition available; on/off remote control
- 12" stainless steel star burner
- BTU's: 60,000 (NG) / 60,000 (LP); 70,000 (FyreStarter)
- Dimensions: 36" diameter x 24"H; 160 lbs