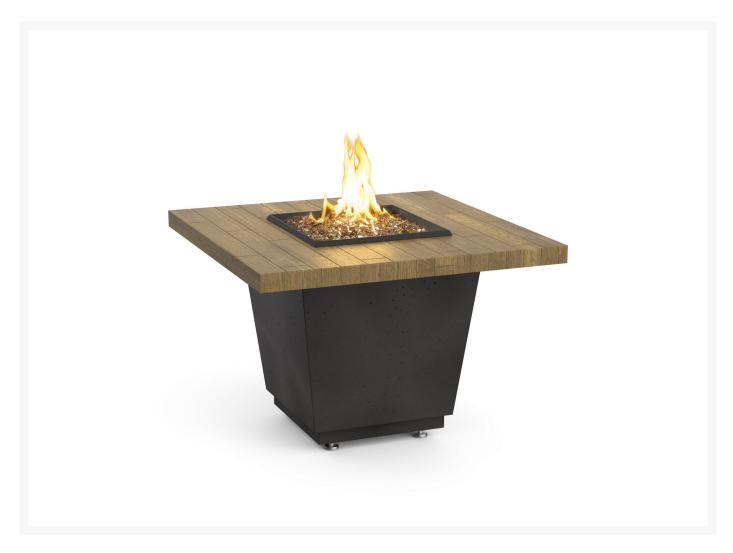

## Cosmopolitan Square Fire Pit Table (Reclaimed Wood)

CGP-640-BA

The Cosmopolitan Fire Table has a sleek contemporary design that will accentuate your outdoor living space. This fire table will keep you warm in the evenings and will provide a welcoming atmosphere.

- Top made from reclaimed wood
- Recommended: 10 lbs fire glass in addition to the included lava granules
- Choose from natural gas or propane
- Optional 120V Bluetooth FyreStarter Ignition available; on/off remote control
- 12" stainless steel star burner
- BTU's: 60,000 (NG) / 60,000 (LP); 70,000 (FyreStarter)
- Dimensions: 36" diameter x 24"H; 160 lbs