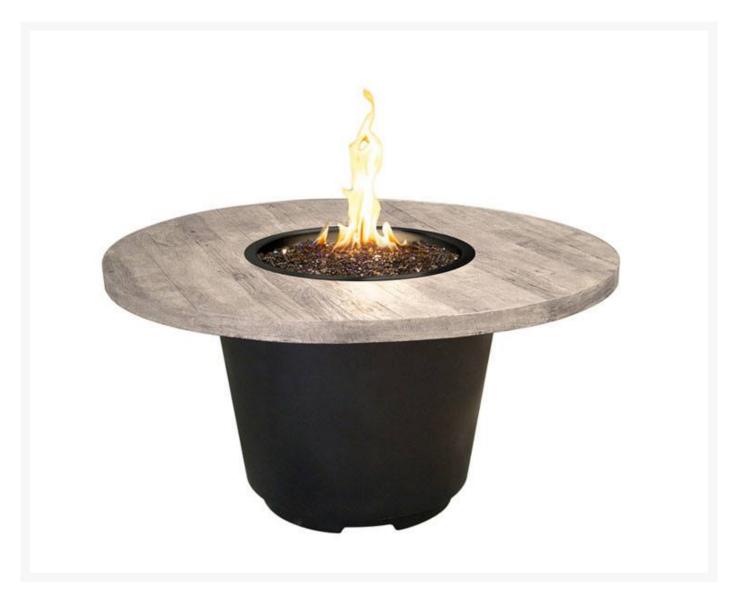

## Cosmopolitan Round Fire Pit Table (Reclaimed Wood)

CGP-645-BA

The Cosmopolitan Fire Table has a sleek contemporary design that will accentuate your outdoor living space. This fire table will keep you warm in the evenings and will provide a welcoming atmosphere.

- Top is made from reclaimed wood
- Recommended: 20 lbs fire glass in addition to the included lava granules
- Choose from natural gas or propane
- Optional 120V Bluetooth FyreStarter Ignition available; on/off remote control
- 12" stainless steel star burner

- BTU's: 60,000 (NG) / 60,000 (LP); 70,000 (FyreStarter)
- Dimensions: 48" diameter x 24"H; 210 lbs
- Made in the United States