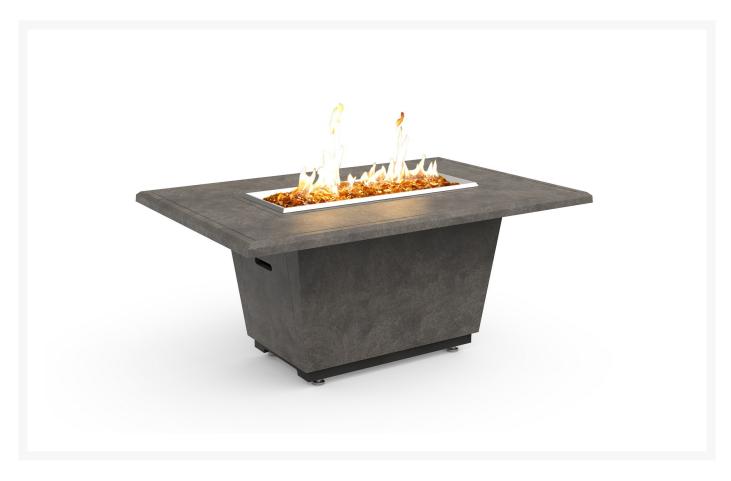

## Cosmopolitan Rectangle Fire Pit Table (Textured Finish)

CGP-635

The Cosmopolitan Fire Table has a sleek contemporary design that will accentuate your outdoor living space. This fire table will keep you warm in the evenings and will provide a welcoming atmosphere.

- Made from durable fiberglass reinforced concrete
- Stores a Standard 20 lbs Propane Tank
- Recommended: 10 lbs fire glass in addition to the included lava granules
- Choose from natural gas or propane
- Optional 120V Bluetooth FyreStarter Ignition available; on/off remote control
- 16" stainless steel star burner
- BTU's: 60,000 (NG) / 60,000 (LP); 70,000 (FyreStarter)
- Dimensions: 54"L x 36"W x 24"H; 220 lbs
- Made in the United States