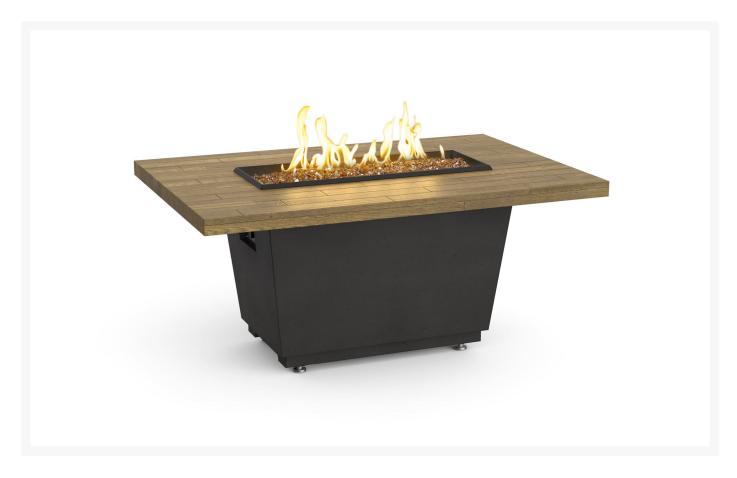

## Cosmopolitan Rectangle Fire Pit Table (Reclaimed Wood)

CGP-635-BA

The Cosmopolitan Fire Table has a sleek contemporary design that will accentuate your outdoor living space. This fire table will keep you warm in the evenings and will provide a welcoming atmosphere.

- Top is constructed of reclaimed wood
- Stores a Standard 20 lbs Propane Tank
- Recommended: 10 lbs fire glass in addition to the included lava granules
- Choose from natural gas or propane
- Optional 120V Bluetooth FyreStarter Ignition available; on/off remote control
- 16" stainless steel star burner
- BTU's: 60,000 (NG) / 60,000 (LP); 70,000 (FyreStarter)
- Dimensions: 54"L x 36"W x 24"H; 220 lbs
- Made in the United States