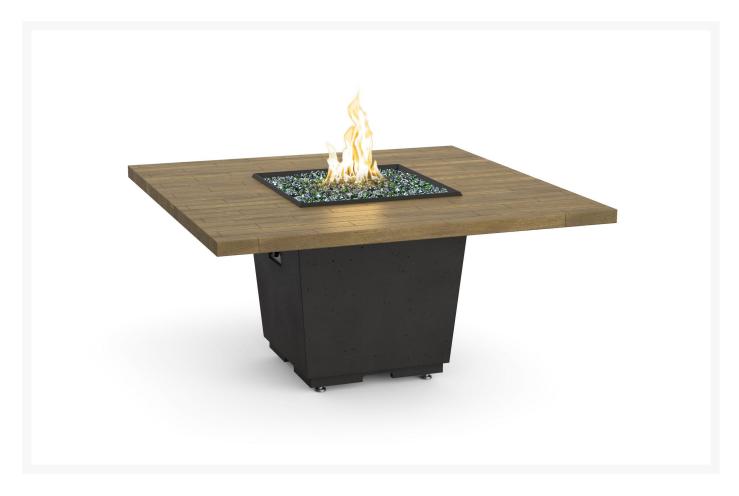

## Cosmopolitan Reclaimed Wood Square Dining Fire Pit Table

CGP-642-BA

Combining casual and modern, this fire table is ideal for any outdoor living space. The handcrafted reclaimed wood top beautifully compliments the black base.

- Top is constructed of reclaimed wood
- Base color is Black Lava
- Recommended: 40 lbs fire glass in addition to the included lava granules
- Optional 120V Bluetooth FyreStarter Ignition available; on/off remote control
- Choice of natural gas or propane
- 16" stainless steel star burner
- BTU's: 65,000 (NG) / 65,000 (LP); 75,000 (FyreStarter)
- Dimensions: 60" diameter x 29"H; 360 lbs
- Made in the United States