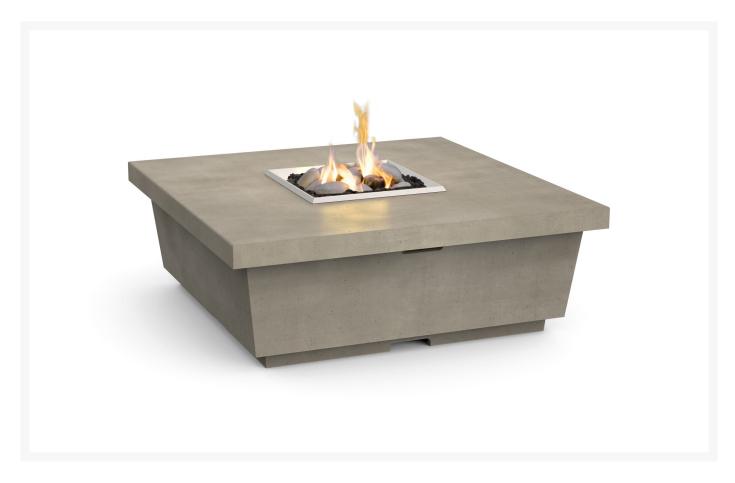

## Contempo Textured Finish Square Firetable

CGP-784

The Contempo Fire Table has a sleek contemporary design that will accentuate your outdoor living space. This fire table will keep you warm in the evenings and will provide a welcoming atmosphere.

- Made from durable fiberglass reinforced concrete
- Recommended: 10 lbs fire glass in addition to the included lava granules
- Choose from natural gas or propane
- Optional 120V Bluetooth FyreStarter Ignition available; on/off remote control
- 12" stainless steel star burner
- BTU's: 60,000 (NG) / 60,000 (LP); 70,000 (FyreStarter)
- Dimensions: 44" diameter x 15.5"H; 230 lbs
- Made in the United States