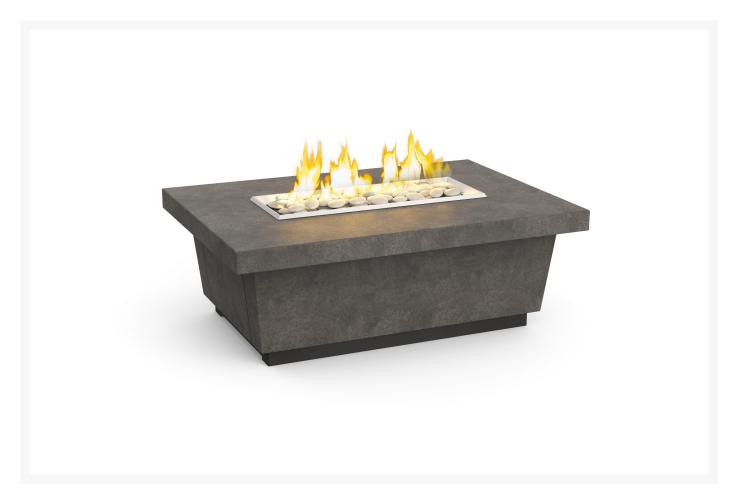

## Contempo Textured Finish Fire Table - LP Select with Drawer

CGP-785

The Contempo Textured Finish Fire Table offers a low profile, coffee height fire table to house a standard propane tank in a convenient drawer. Stylish and convenient, this fire table is perfect for entertaining.

- Made from durable fiberglass reinforced concrete
- Recommended: 10 lbs fire glass or 10 lbs lava granules in addition to the included lava granules
- Manual light with flame sensor control system
- Drawer to house Horizontal DOT 20 LP gas cylinder (LP tank not included)
- Propane only
- 24" linear burner
- BTU's: 60,000 (NG) / 60,000 (LP)
- Dimensions: 52L x 36W x 18.5H inches; 270 lbs
- Made in the United States