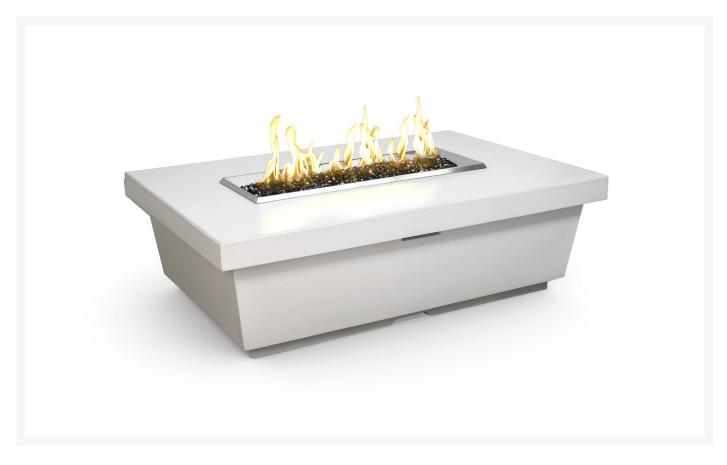

## Contempo Rectangle Fire Pit Table (Textured Finish)

CGP-783

The Cosmopolitan Fire Table has a sleek contemporary design that will accentuate your outdoor living space. This fire table will keep you warm in the evenings and will provide a welcoming atmosphere.

- Made from durable fiberglass reinforced concrete
- Recommended: 10 lbs fire glass in addition to the included lava granules
- Choose from natural gas or propane
- Optional 120V Bluetooth FyreStarter Ignition available; on/off remote control
- 24" linear burner
- BTU's: 60,000 (NG) / 60,000 (LP); 70,000 (FyreStarter)
- Dimensions: 54"L x 36"W x 15.5"H; 230 lbs
- Made in the United States