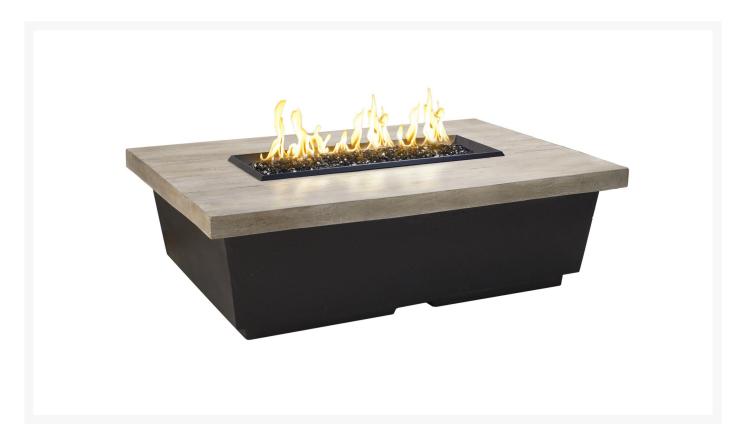

## Contempo Rectangle Fire Pit Table (Reclaimed Wood)

CGP-783-BA

The Cosmopolitan Fire Table has a sleek contemporary design that will accentuate your outdoor living space. This fire table will keep you warm in the evenings and will provide a welcoming atmosphere.

- Top is made from reclaimed wood
- Recommended: 10 lbs fire glass in addition to the included lava granules
- Choose from natural gas or propane
- Optional 120V Bluetooth FyreStarter Ignition available; on/off remote control
- 24" linear burner
- BTU's: 60,000 (NG) / 60,000 (LP); 70,000 (FyreStarter)
- Dimensions: 54"L x 36"W x 15.5"H; 230 lbs
- Made in the United States