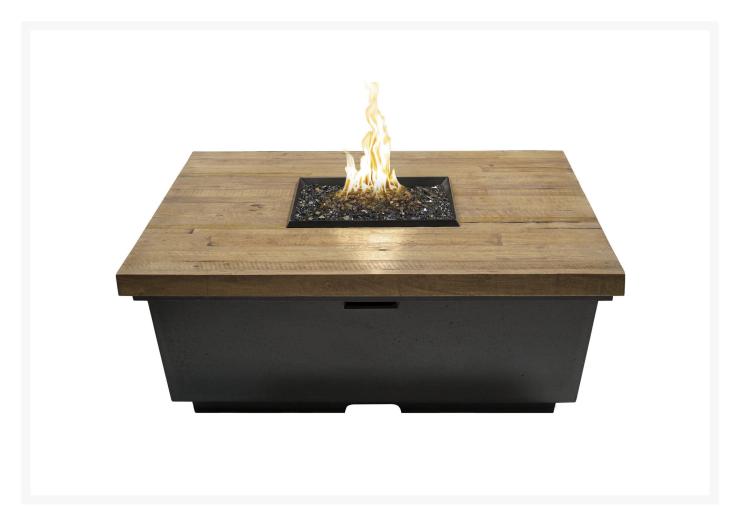

## Contempo Reclaimed Wood Square Fire Table

CGP-784-BA

Combining casual and modern, this fire table is ideal for any outdoor living space. The handcrafted reclaimed wood top beautifully compliments the black base.

- Top is constructed of reclaimed wood
- Base color is Black Lava
- Recommended: 10 lbs fire glass in addition to the included lava granules
- Optional 120V Bluetooth FyreStarter Ignition available; on/off remote control
- 12" stainless steel star burner
- BTU's: 60,000 (NG) / 60,000 (LP); 70,000 (FyreStarter)
- Dimensions: 44" diameter x 15.5"H; 230 lbs
- Made in the United States