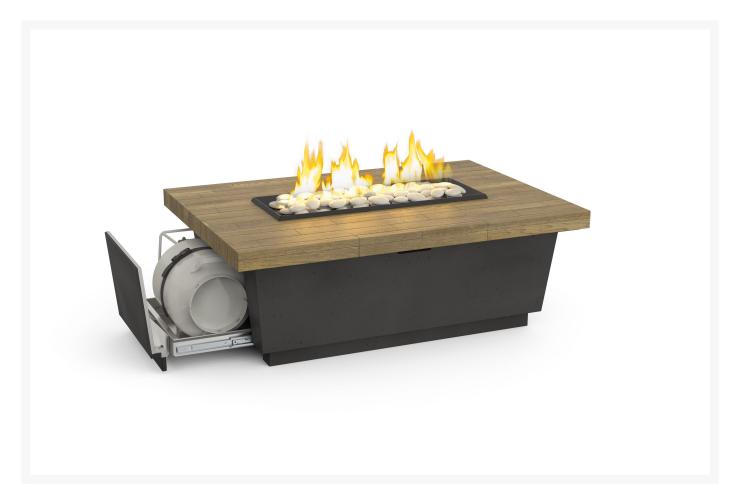

## Contempo Reclaimed Wood Fire Table - LP Select with Drawer

CGP-785-BA

The Contempo Reclaimed Wood Fire Table offers a low profile, coffee height fire table to house a standard propane tank in a convenient drawer. Stylish and convenient, this fire table is perfect for entertaining.

- Table top is constructed of reclaimed wood
- Base color is Black Lava
- Recommended: 10 lbs fire glass in addition to the included lava granules
- · Manual light with flame sensor control system
- Drawer to house Horizontal DOT 20 LP gas cylinder (LP tank not included)
- Propane only
- 24" linear burner
- BTU's: 60,000 (NG) / 60,000 (LP)
- Dimensions: 52L x 36W x 18.5H inches; 270 lbs
- Made in the United States