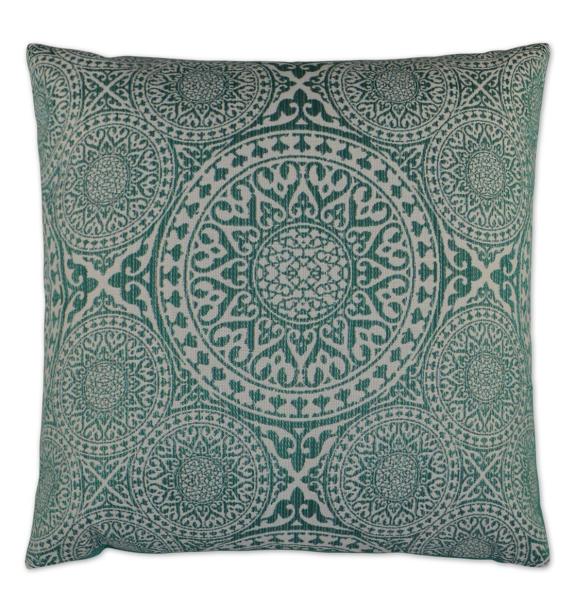

## Compass Outdoor Pillow 22x22

DVK-OD-244

Compass features a mystical turquoise medallion surrounded by smaller medallions. This accent pillow is versatile and great for those with a bohemian style. Compass also comes with a solid turquoise back fabric.