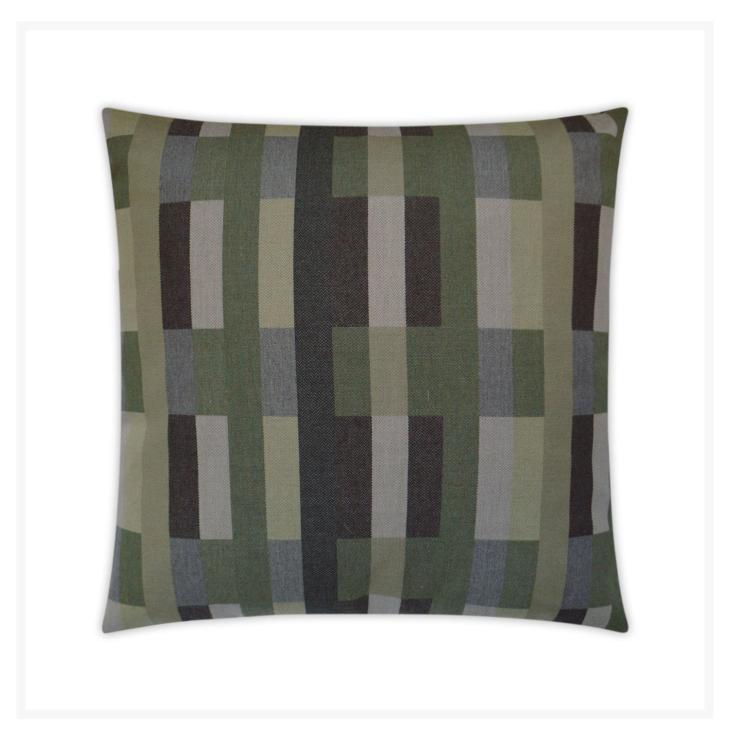

## Charleston Palm Outdoor Pillow 22x22

DVK-OD-267-P

The Charleston Pillow in Palm features a geometric collage of greens and greys. This pillow has the same fabric on front and back. It may also be available as a lumbar pillow and be found in these colorways: Beach,