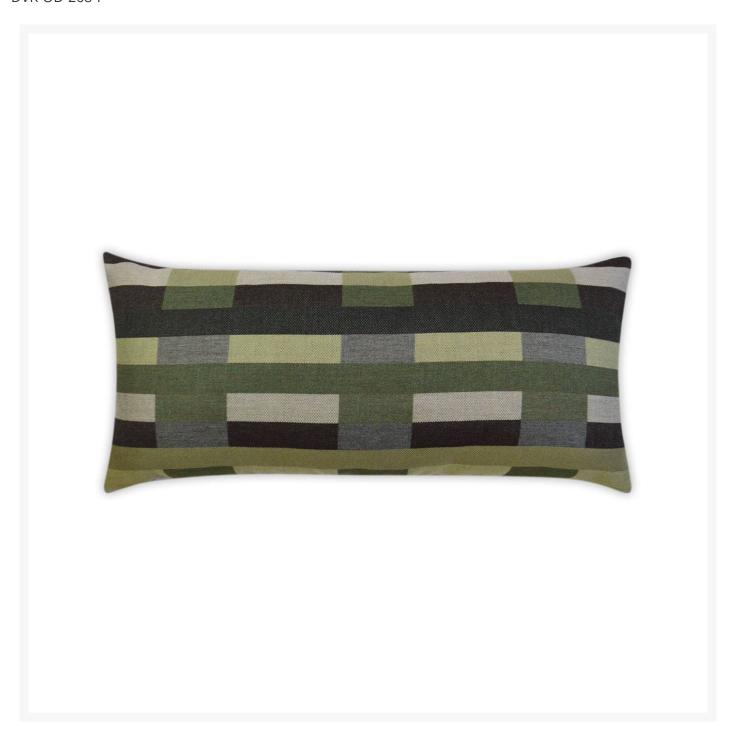

## Charleston Palm Lumbar Outdoor Pillow 24x12

DVK-OD-268-P

The Charleston Lumbar Pillow in Palm features a geometric collage of greens and greys. This pillow has the same fabric on front and back. It may also be available as a lumbar pillow and be found in these colorways: