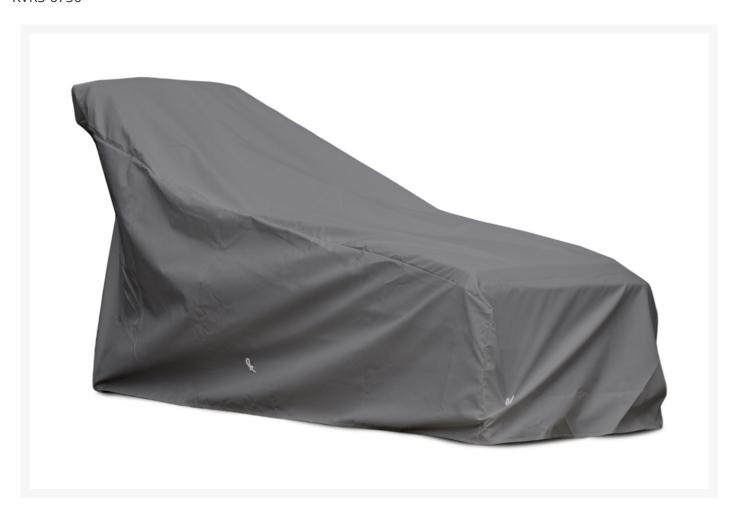

## Chaise Lounge Cover - 34W x 73D x 32H in.

KVRS-6750

In design and construction, the KoverRoos® outdoor furniture covers are the best on the market. Outdoor covers need to breathe so that mold and mildew does not grow. These covers use quality materials that are one-way breathable. This allows moisture to escape while still keeping dirt out. These light-weight covers are stronger than most vinyl ones.

## KoverRoos®MAX

This eco-friendly patented cover will retain its color and strength in severe weather. It is extremely breathable and durable.

- Includes: Cover and storage pouch
- Attachment Method: Drawstring, Velcro, and U-shaped hook and bungee system (Set of 4)
- Easy to fold and store
- One-way breathable
- Weather resistant
- Handles temperatures from -100&deg to 240° F
- Made in the USA
- Dimensions: 34"W x 73"D x 32"H