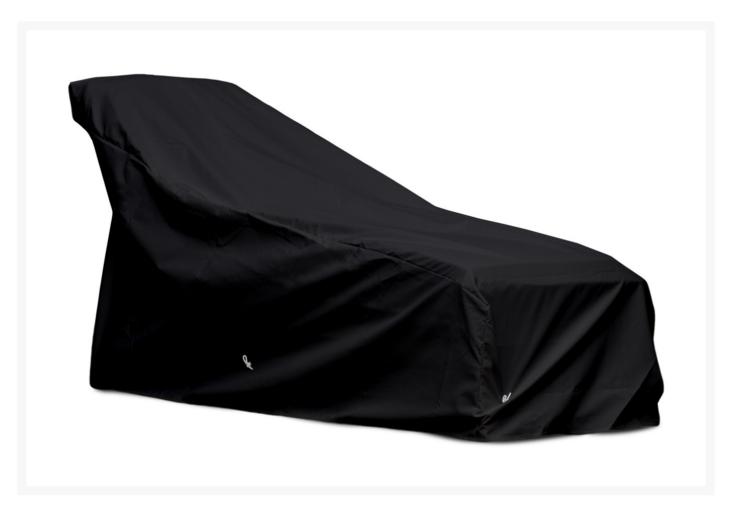

## Chaise Lounge Cover - 31W x 80D x 35H in.

KVRS-9825

In design and construction, the KoverRoos® outdoor furniture covers are the best on the market. Outdoor covers need to breathe so that mold and mildew does not grow. These covers use quality materials that are one-way breathable. This allows moisture to escape while still keeping dirt out. These light-weight covers are stronger than most vinyl ones.

## KoverRoos®MAX

This eco-friendly patented cover will retain its color and strength in severe weather. It is extremely breathable and durable.

- Includes: Cover and storage pouch
- Attachment Method: Drawstring, Velcro, and U-shaped hook and bungee system (Set of 4)
- Easy to fold and store
- One-way breathable
- Weather resistant
- Handles temperatures from -100&deg to 240° F
- Made in the USA
- Dimensions: 31"W x 80"D x 35"H