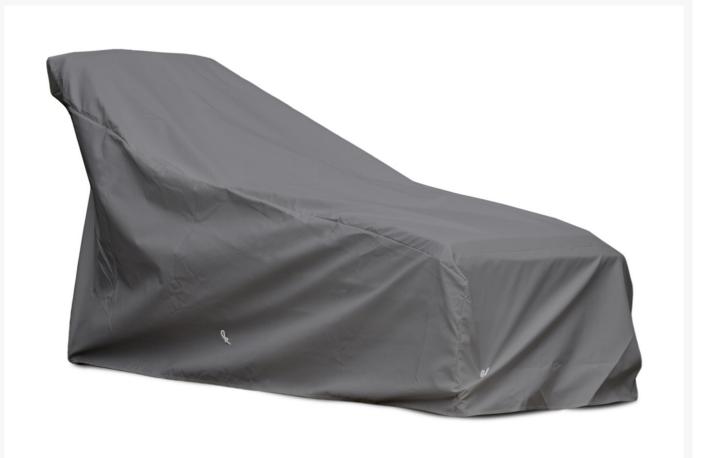

## Chaise Lounge Cover - 28W x 69D x 30H in.

KVRS-3150

In design and construction, the KoverRoos® outdoor furniture covers are the best on the market. Outdoor covers need to breathe so that mold and mildew does not grow. These covers use quality materials that are one-way breathable. This allows moisture to escape while still keeping dirt out. These light-weight covers are stronger than most vinyl ones.

## KoverRoos®MAX

This eco-friendly patented cover will retain its color and strength in severe weather. It is extremely breathable and durable.

- Includes: Cover and storage pouch
- Attachment Method: Drawstring, Velcro, and U-shaped hook and bungee system (Set of 4)
- Easy to fold and store
- One-way breathable
- Weather resistant
- Handles temperatures from -100&deg to 240° F
- Made in the USA
- Dimensions: 28"W x 69"D x 30"H