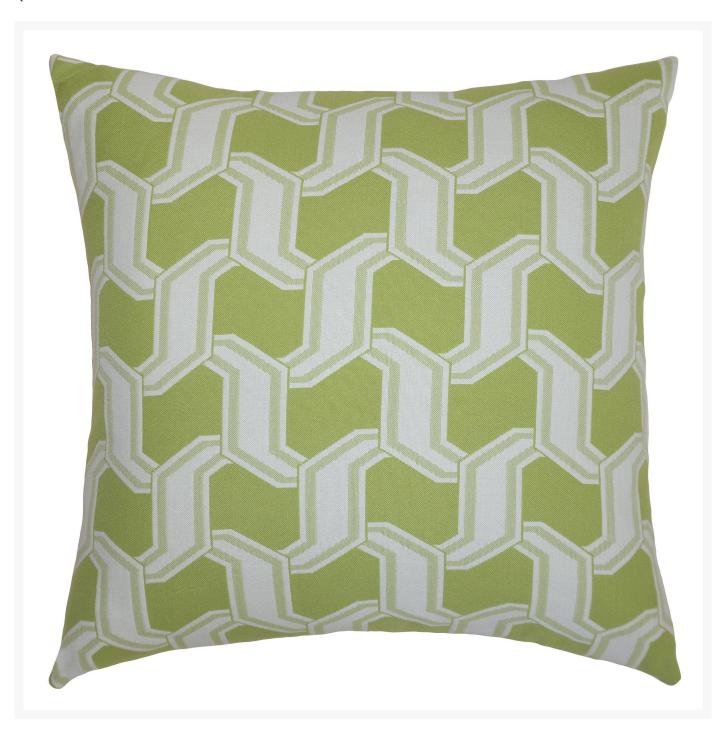

## Chain Lime Outdoor Pillow

SQF-CLIME

These stylish outdoor pillows add a fresh accent to your patio seating. Includes plush synthetic fiber insert and hidden zipper.

- These fashionable outdoor accent pillows are the perfect way to update the look of your patio furniture
- Available in multiple sizes
- Only the highest quality materials for durability, longevity, and comfort
- High abrasion and pill-resistant
- Quick Dry
- Stain and liquid resistant
- Ultraviolet & fade resistant
- Mildew, mold & rot resistant
- Resists Dry & Wet Crocking
- Anti-Bacterial
- PFC Free
- Made in the USA
- Note: these pillows are made to order and cannot be returned