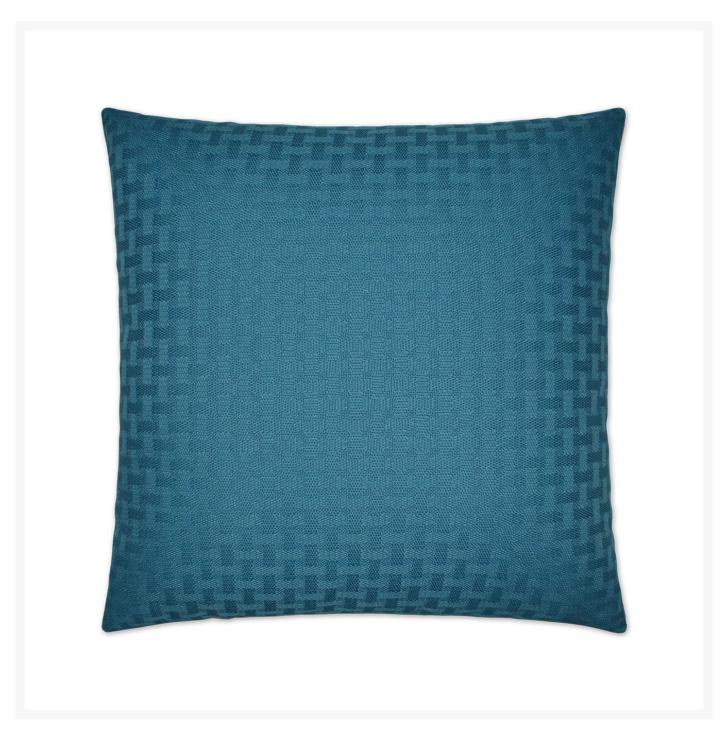

## Carmel Weave Turquoise Outdoor Pillow 22x22

DVK-OD-129-T

Carmel Weave is a versatile pillow with its simple textured pattern. This pillow has the same fabric back to back. It comes in three different colorways: Blue, Green, and Turquoise. It is also available as lumbar pillow.