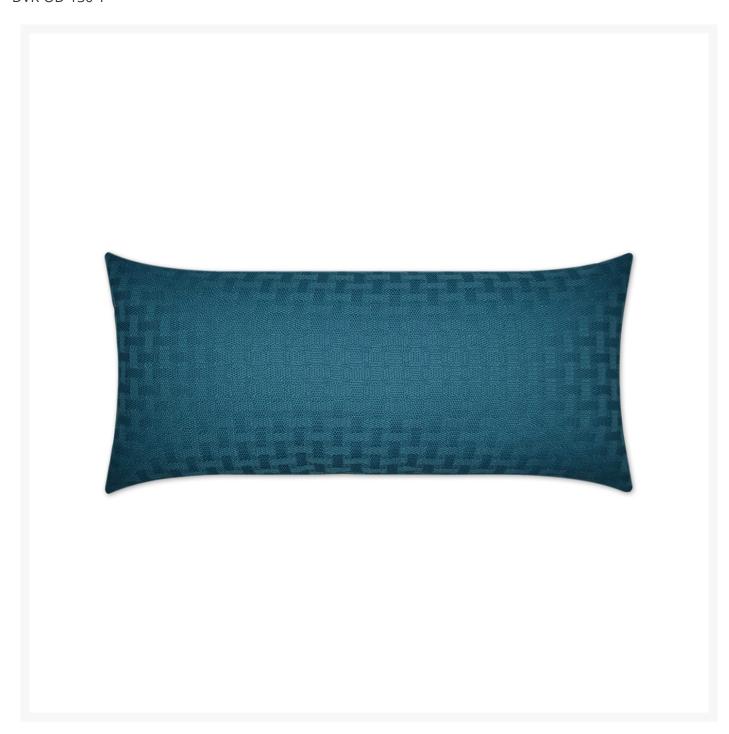

## Carmel Weave Turquoise Lumbar Outdoor Pillow 24x12

DVK-OD-130-T

Carmel Weave Lumbar is a versatile pillow with its simple textured pattern. This pillow has the same fabric back to back. It comes in three different colorways: Blue, Green, and Turquoise. It is also available as square