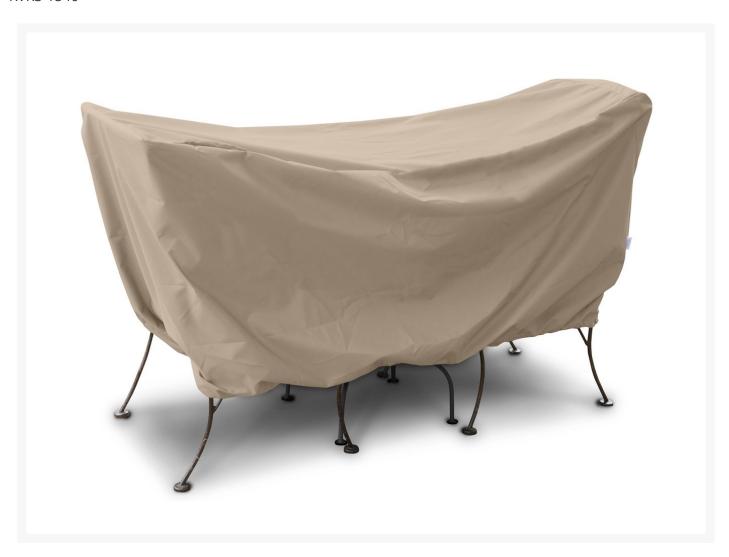

## Cafe Set Cover - 60L x 30W x 30H in.

KVRS-1540

In design and construction, the KoverRoos® outdoor furniture covers are the best on the market. Outdoor covers need to breathe so that mold and mildew does not grow. These covers use quality materials that are one-way breathable. This allows moisture to escape while still keeping dirt out. These light-weight covers are stronger than most vinyl ones.

## KoverRoos®MAX

This eco-friendly patented cover will retain its color and strength in severe weather. It is extremely breathable and durable.

- Includes: Cover and storage pouch
- Attachment Method: Drawstring, Velcro, and U-shaped hook and bungee system (Set of 4)
- Easy to fold and store
- One-way breathable
- Weather resistant
- Handles temperatures from -100&deg to 240° F
- Made in the USA
- Dimensions: 60L x 30W x 30H in.