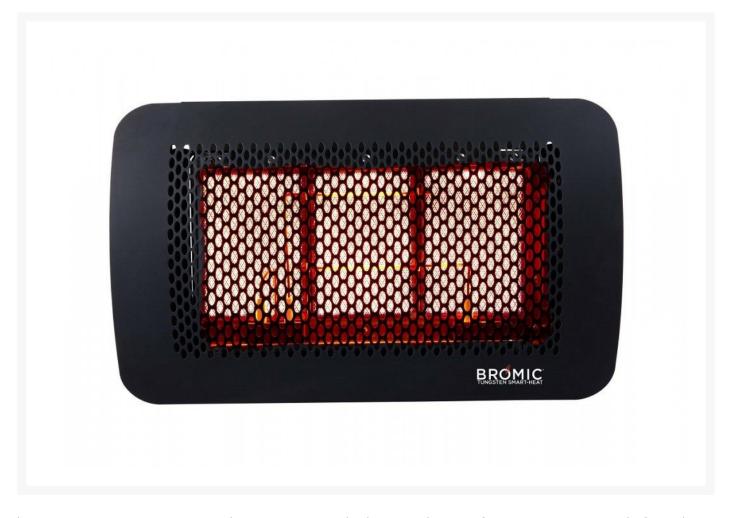

## Bromic Tungsten 300 Heater

CGP-BH021000

The Tungsten Heater series provides an impressive look to match its performance. Constructed of stainless steel, this outdoor heater it the pinnacle of quality and weather resistance.

- Model: Tungsten 300 Series
- Material: Durable stainless steel
- Color: Black
- Fuel Type: LPG (Propane) / NG
- Heat Output: 26,000 BTU
- Heat Area: 120 sq. ft.
- Lamping Voltage Rating: 110V
- Minimum Mounting Height: 3'-8'
- Minimum Distance to Combustible Materials: Side 3'7"; with deflector above (to ceiling) 3'7"; without deflector above (to ceiling) 1'2"
- Dimensions: 19"L x 14"W x 14"H; 33 lbs