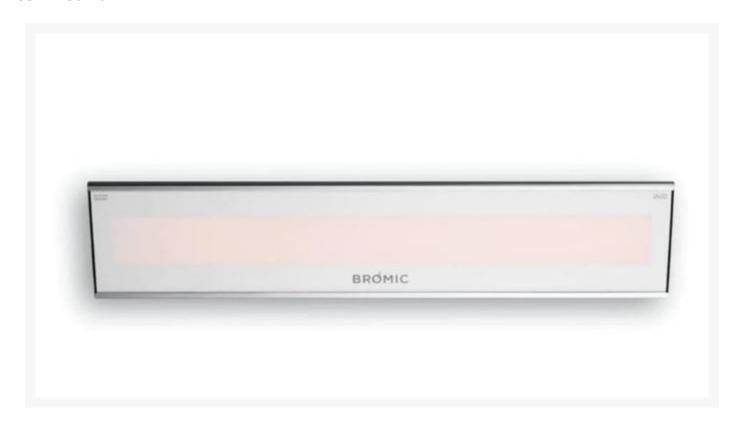

## Bromic Platinum Smart-Heat Marine Grade 4500W Electric Heater - 208V

CGP-BH36220

The Platinum Smart-Heat Marine Grade Series provides an impressive look to match its performance. Constructed of stainless steel, this outdoor heater it the pinnacle of quality and weather resistance.

- Model: Platinum Smart-Heat Marine Grade 4500W Electric Heater Series
- Material: Brushed stainless steel
- Ceiling and Wall Mounts Included
- Ceiling Pole Mount and Recessed Flush Mount (sold separately)
- Minimum Floor Clearance: Wall 72"; Ceiling 96"
- Tinted Ceramic Screen
- Color: Black or white
- Fuel Type: Electric
- Heat Output: 4500W
- Heat Area: 143 sq. ft.
- Lamping Voltage Rating: 208V/21.6A
- Wind resistant and IPX5 water protection rating
- Dimensions: 53.2"L x 10.1"W x 2.1"H; 33 lbs