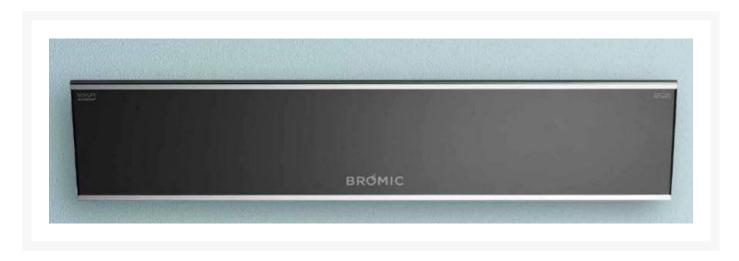

## Bromic Platinum Smart-Heat Marine Grade 2300W Electric Heater - 208V

CGP-BH032002

The Platinum Smart-Heat Marine Grade Series provides an impressive look to match its performance. Constructed of stainless steel, this outdoor heater it the pinnacle of quality and weather resistance.

- Model: Platinum Smart-Heat Marine Grade 2300W Electric Heater Series
- Material: Brushed stainless steel
- Ceiling and Wall Mounts Included
- Ceiling Pole Mount and Recessed Flush Mount (sold separately)
- Minimum Floor Clearance: Wall 72"; Ceiling 96"
- Tinted Ceramic Screen
- Color: Black or white
- Fuel Type: Electric
- Heat Output: 2300W
- Heating Power: 7,848 BTU
- Heat Area: 65 sq. ft.
- Lamping Voltage Rating: 208V/11.1A
- Wind resistant and IPX5 water protection rating
- Dimensions: 33"L x 7"W x 2"H; 16.5 lbs