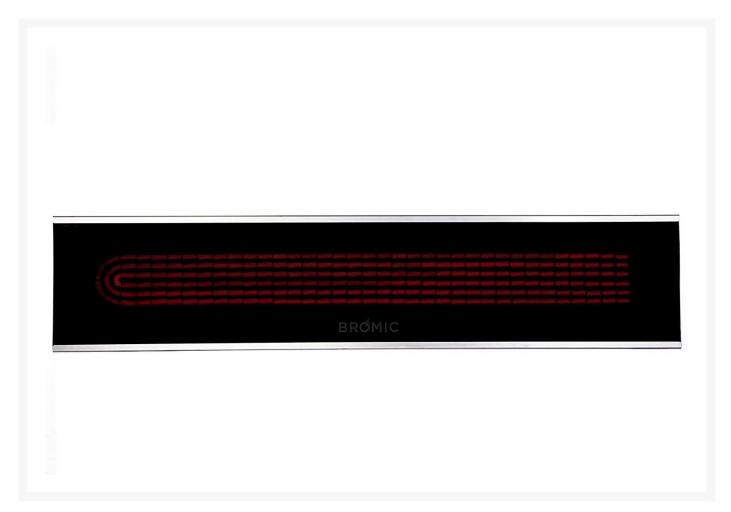

## Bromic Platinum Smart-Heat Marine Grade 2300W Electric Heater

CGP-BH032001

The Platinum Smart-Heat Marine Grade Series provides an impressive look to match its performance. Constructed of stainless steel, this outdoor heater it the pinnacle of quality and weather resistance.

- Model: Platinum Smart-Heat Marine Grade 2300W Electric Heater Series
- Material: Durable stainless steel
- Color: Black or white
- Fuel Type: Electric
- Heat Output: 2300W
- Heat Area: 64.4 sq. ft.
- Lamping Voltage Rating: 240V
- Wind resistant and IPX5 water protection rating
- Dimensions: 33"L x 7"W x 2"H; 16.5 lbs