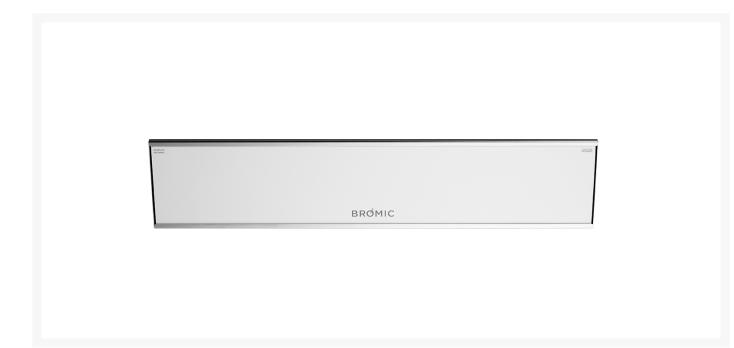

## Bromic Platinum Smart-Heat 4500W Electric Heater - 220-240V

CGP-BH3622

The Platinum Smart-Heat Marine Grade Series provides an impressive look to match its performance. Constructed of stainless steel, this outdoor heater it the pinnacle of quality and weather resistance.

- Model: Platinum Smart-Heat 4500W Electric Heater Series
- Material: Brushed stainless steel
- Ceiling and Wall Mounts Included
- Ceiling Pole Mount and Recessed Flush Mount (sold separately)
- Minimum Floor Clearance: Wall 72"; Ceiling 96"
- Minimum Distance to Combustible Materials: 3 ft
- Tinted Ceramic Screen
- Color: Black or white
- Fuel Type: Electric
- Heat Output: 4500W
- Heat Area: 143 sq. ft.
- Lamping Voltage Rating: 220-240V/18.8A
- Wind resistant and IPX5 water protection rating
- Dimensions: 53.2"L x 10.1"W x 2.1"H; 33 lbs