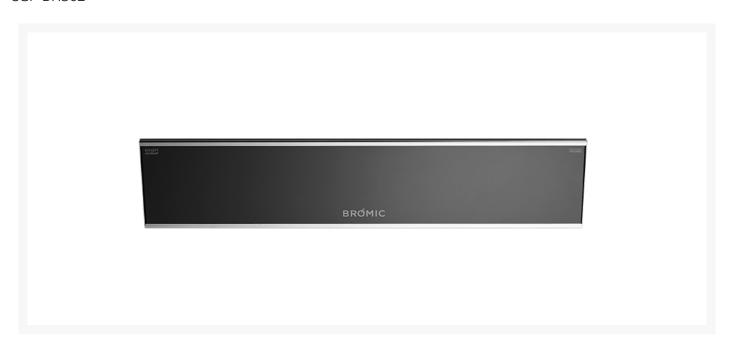

## Bromic Platinum Smart-Heat 4500W Electric Heater - 208V

CGP-BH362

The Platinum Smart-Heat Marine Grade Series provides an impressive look to match its performance. Constructed of stainless steel, this outdoor heater it the pinnacle of quality and weather resistance.

- Model: Platinum Smart-Heat 4500W Electric Heater Series
- Material: Brushed stainless steel
- Ceiling and Wall Mounts Included
- Ceiling Pole Mount and Recessed Flush Mount (sold separately)
- Minimum Floor Clearance: Wall 72"; Ceiling 96"
- Minimum Distance to Combustible Materials: 3 ft
- Tinted Ceramic Screen
- Color: Black or white
- Fuel Type: Electric
- Heat Output: 4500W
- Heat Area: 143 sq. ft.
- Lamping Voltage Rating: 208V/21.6A
- Wind resistant and IPX5 water protection rating
- Dimensions: 53.2"L x 10.1"W x 2.1"H; 33 lbs