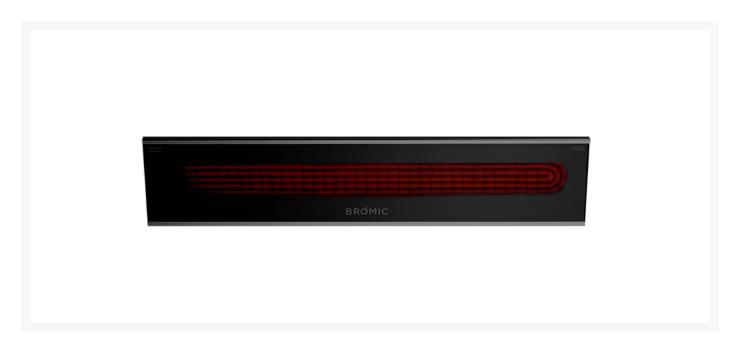

## Bromic Platinum Smart-Heat 2300W Electric Heater - 208V

CGP-BH03

The Platinum Smart-Heat Marine Grade Series provides an impressive look to match its performance. Constructed of stainless steel, this outdoor heater it the pinnacle of quality and weather resistance.

- Model: Platinum Smart-Heat 2300W Electric Heater Series
- Material: Brushed stainless steel
- Ceiling and Wall Mounts Included
- Ceiling Pole Mount and Recessed Flush Mount (sold separately)
- Minimum Floor Clearance: Wall 72"; Ceiling 96"
- Minimum Distance to Combustible Materials: 3 ft
- Tinted Ceramic Screen
- Color: Black or white
- Fuel Type: Electric
- Heat Output: 2300W
- Heating Power: 7,900 BTU
- Heat Area: 65 sq. ft.
- Lamping Voltage Rating: 208V/11.1A
- Wind resistant and IPX5 water protection rating
- Dimensions: 33"L x 7"W x 2"H; 16.5 lbs