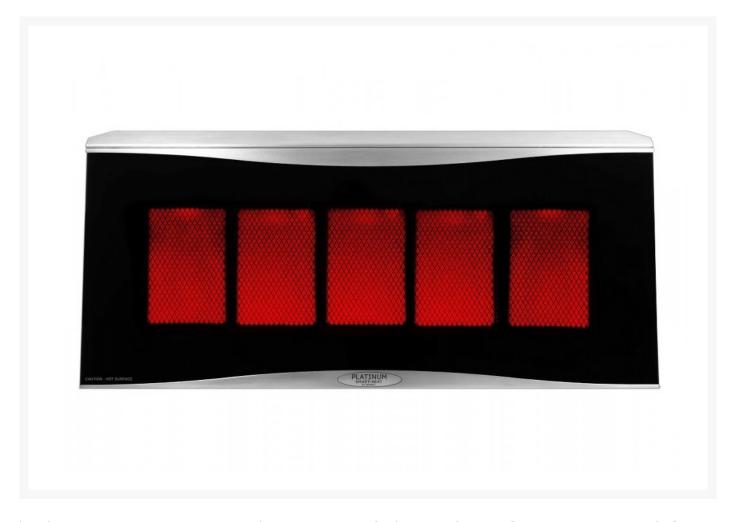

## Bromic Platinum 500 Heater

CGP-BH011000-

The Platinum Smart Heat series provides an impressive look to match its performance. Constructed of stainless steel, this outdoor heater it the pinnacle of quality and weather resistance.

- Model: Platinum 500 Series
- Material: Durable stainless steel and ceramic
- Color: Silver and black
- Fuel Type: LPG (Propane) / NG
- Heat Output: 39,000 BTU
- Heat Area: 200 sq. ft.
- Lamping Voltage Rating: 110V
- Minimum Mounting Height: Wall Mount 6'6"; Ceiling Pole Mount 8'2"
- Minimum Distance to Combustible Materials: Side 3'7"; with deflector above (to ceiling) 3'7"; without deflector above (to ceiling) 1'2"
- Dimensions: 30"L x 15.5"W x 15"H; 44 lbs