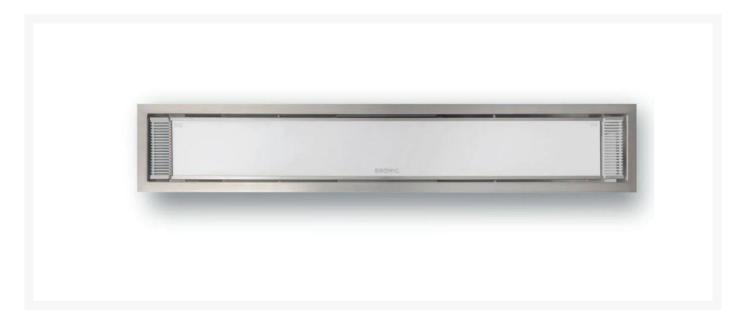

## Bromic Platinum 4500W Series Ceiling Recess Kit

CGP-BH362300

The Platinum Ceiling Recess Kit is the perfect accessory to the Platinum Smart-Heat 4500W and Platinum Smart-Heat Marine Grade 4500W Series Heaters. It allows the heaters to be safely installed in the ceiling. Allow your heaters to blend seamlessly by installing your heater with a ceiling recess kit.

- Includes 1 ceiling recess kit; heater sold separately
- Models: Platinum 4500W or Marine Grade 4500W Series; price varies on series chosen
- Built-in fan for ventilation, allowing for reduced cavity installation clearances
- Flush-mounting in roof cavities as small as 10"
- Material: Durable stainless steel or Marine Grade stainless steel
- · Color: Silver