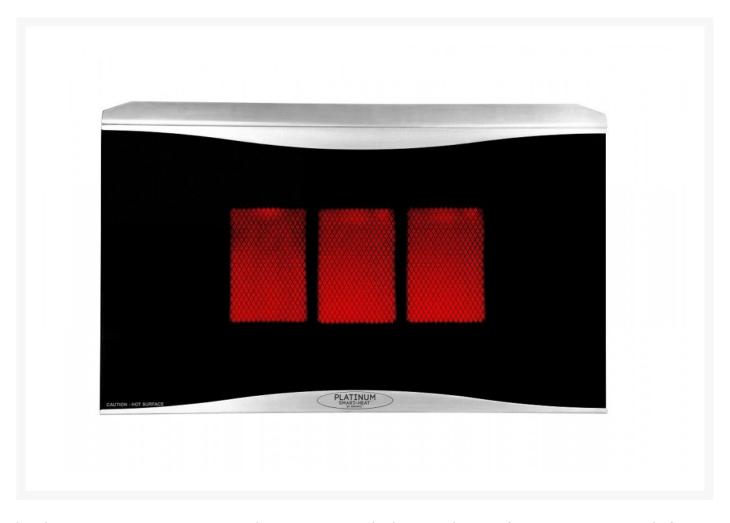

## Bromic Platinum 300 Heater

CGP-BH011000

The Platinum Smart Heat series provides an impressive look to match its performance. Constructed of stainless steel, this outdoor heater it the pinnacle of quality and weather resistance.

- Model: Platinum 300 Series
- Material: Durable stainless steel and ceramic
- Color: Silver and black
- Fuel Type: LPG (Propane) / NG
- Heat Output: 23,600 BTU
- Heat Area: 160 sq. ft.
- Lamping Voltage Rating: 110V
- Minimum Mounting Height: Wall Mount 6'6"; Ceiling Pole Mount 8'2"
- Minimum Distance to Combustible Materials: Side 3'7"; with deflector above (to ceiling) 3'7"; without deflector above (to ceiling) 1'2"
- Dimensions: 22"L x 15.5"W x 15"H; 33 lbs