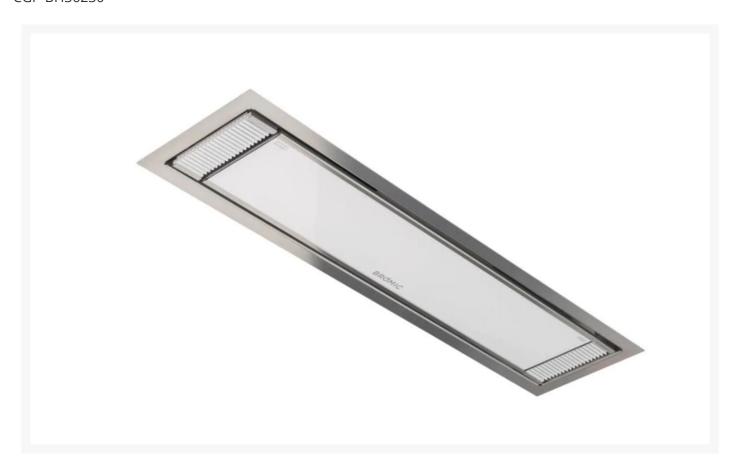

## Bromic Platinum 2300W Series Low Clearance Ceiling Recess Kit

CGP-BH36230

The Platinum Ceiling Recess Kit is the perfect accessory to the Platinum Smart-Heat 2300W and Platinum Smart-Heat Marine Grade 2300W Series Heaters. It allows the heaters to be safely installed in the ceiling. Allow your heaters to blend seamlessly by installing your heater with a ceiling recess kit.

- Includes 1 low clearance ceiling recess kit; heater sold separately
- Models: Platinum 2300W or Marine Grade 2300W Series; price varies on series chosen
- Built-in fan for ventilation, allowing for reduced cavity installation clearances
- Flush-mounting in roof cavities as small as 10"
- Material: Durable stainless steel or Marine Grade stainless steel
- Color: Silver