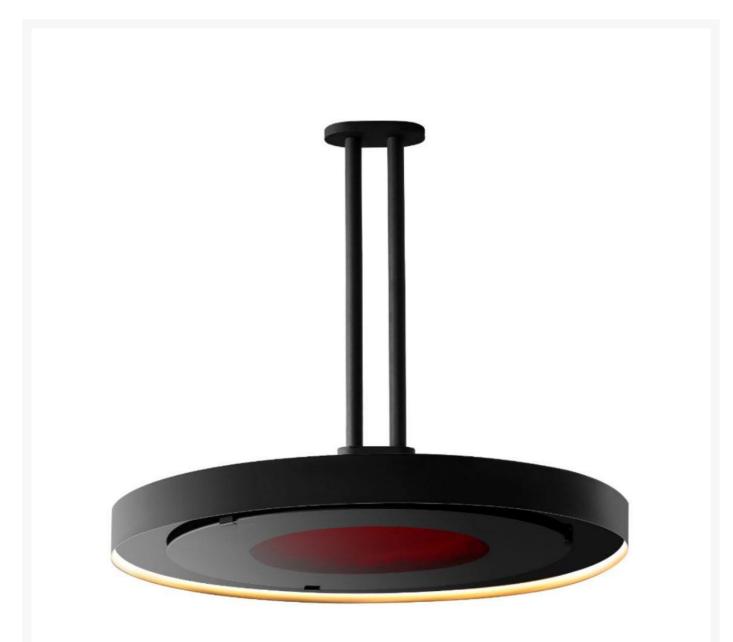

## Bromic Eclipse Smart-Heat Pendant Heater

CGP-BH0920001-1

The Eclipse Pendant Heater provides an impressive look to match its performance. Constructed of stainless

steel, this outdoor heater it the pinnacle of quality and weather resistance.

- Model: Eclipse Smart-Heat Pendant Series
- Material: Double coated stainless steel
- Color: Black
- Fuel Type: Electric
- 6 unique mounting options sold separately (CGP-BH323000)
- Heat Output: 3300W
- Heat Area: 144 sq. ft.
- LED Temperature: 3000K
- LED Lumens: 216.6
- Minimum Floor Clearance: 96"
- Lamping Voltage Rating: 220-240V
- Can control dimmable light
- Dimensions: 28" diameter x 28.5"H; 30 lbs