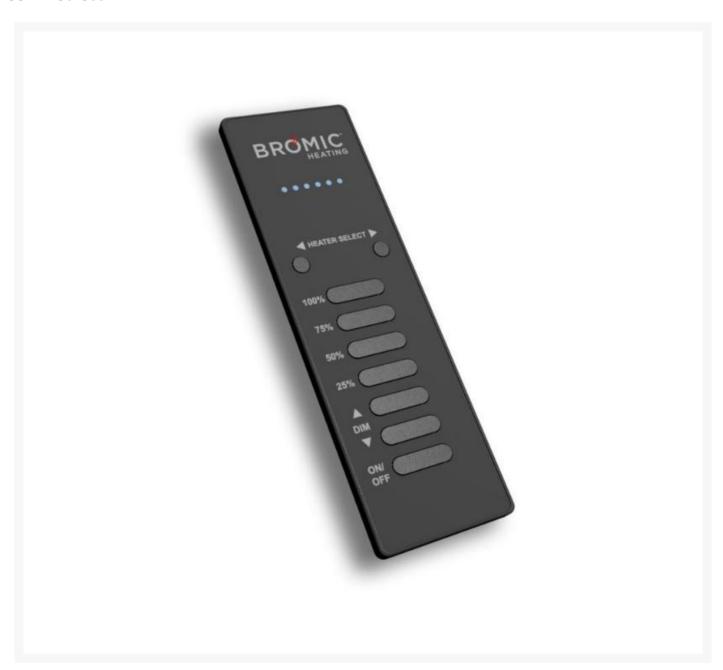

## Bromic Eclipse Master Remote

CGP-BH3623002-1

The Master Wireless Remote allows you to control all of your Bromic heaters with complete ease. Compactly designed and easy to pair, control an unlimited number of heaters all on our wireless signal.

- Includes one remote for use with Eclipse Control (BH3230007-1); electric heaters sold separately
- Offering user-programmable customization
- Compatible with Eclipse Dimmer Controllers

- Easy to install, compact, and provide ample range on our wireless signal
- Full control over an unlimited number of heaters in up to 6 groups within its 100 ft. range
- Color: black