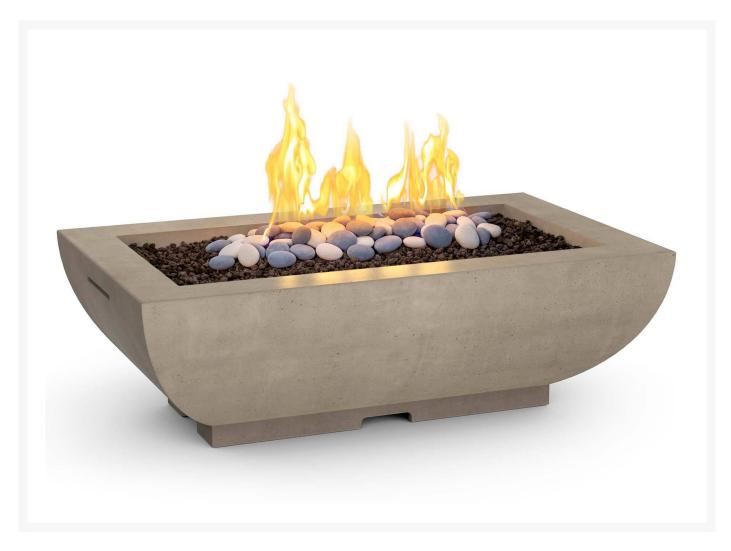

## Bordeaux Textured Finish Rectangle Fire Bowl

CGP-435

Fire Bowls are the trend right now because of their simple, contemporary design and versatility. The fire bowls have a riser at the bottom to elevate them slightly off the ground. Handcrafted from glass fiber reinforced concrete, these fire bowls come in a variety of different colors.

- Made from durable fiberglass reinforced concrete
- Recommended: 10 lbs fire glass in addition to the included lava granules
- Choose from natural gas or propane
- Optional 120V Bluetooth FyreStarter Ignition available; on/off remote control
- 24" linear burner
- BTU's: 60,000 (NG) / 60,000 (LP); 70,000 (FyreStarter)
- Dimensions: 50"L x 30"W x 16.25"H; 205 lbs